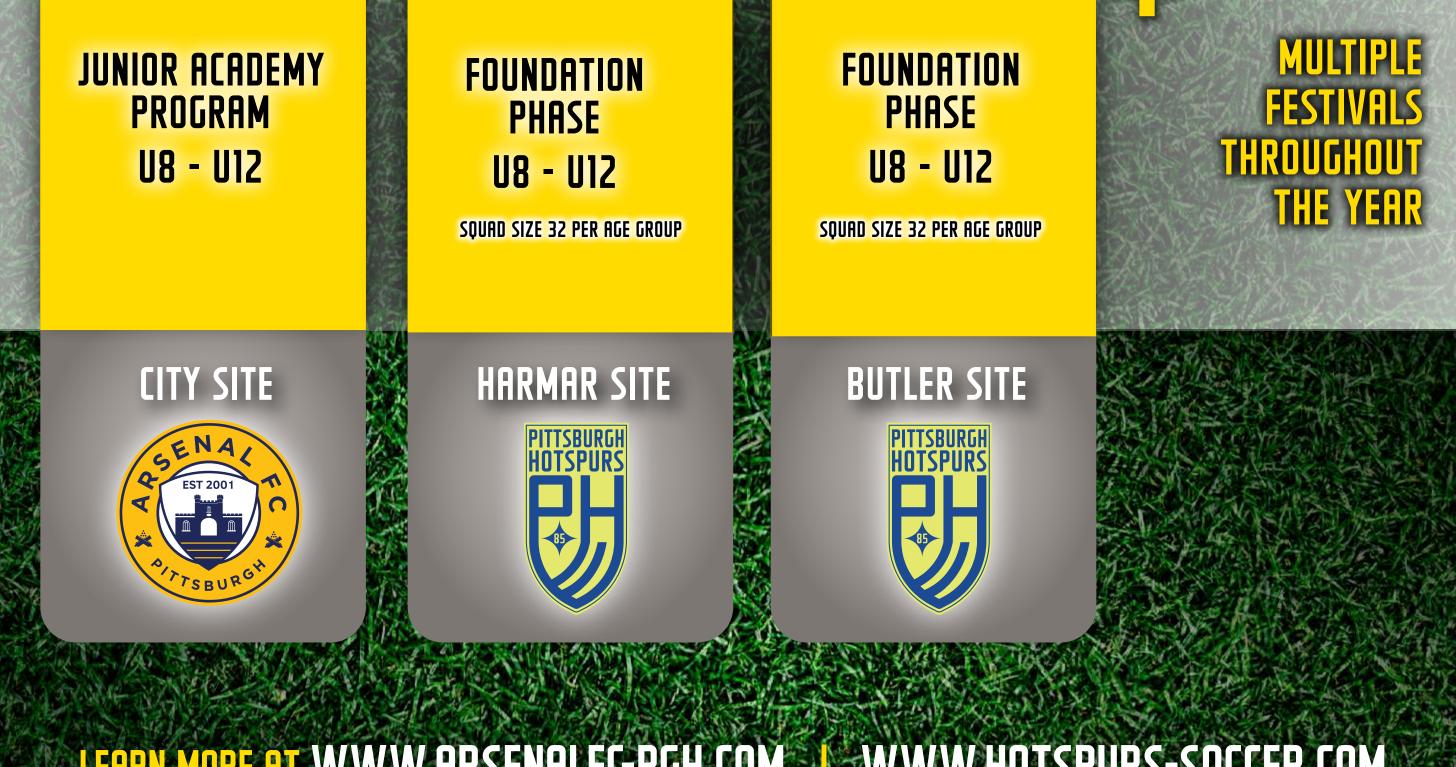

### ACADEMY PROGRAM **U16 - U19**

**COLLEGE PREP** PHASE **U16 - U19** 

SQUAD SIZE 32 PER AGE GROUP

**COLLEGE PREP** PHASE **U16 - U19** 

SQUAD SIZE 32 PER AGE GROUP

YOUTH DEV PHASE **U13 - U15** 

SQUAD SIZE 32 PER AGE GROUP

TEAMS, INTEGRATED

**EXPERIENCES** WITH

THE FIRST TEAM

SESSIONS

FEATURING

PRE ACADEMY PROGRAM **U13 - U15** 

YOUTH DEV PHASE **U13 - U15** 

SQUAD SIZE 32 PER AGE GROUP

### LEARN MORE AT WWW.ARSENALFC-PGH.COM | WWW.HOTSPURS-SOCCER.COM