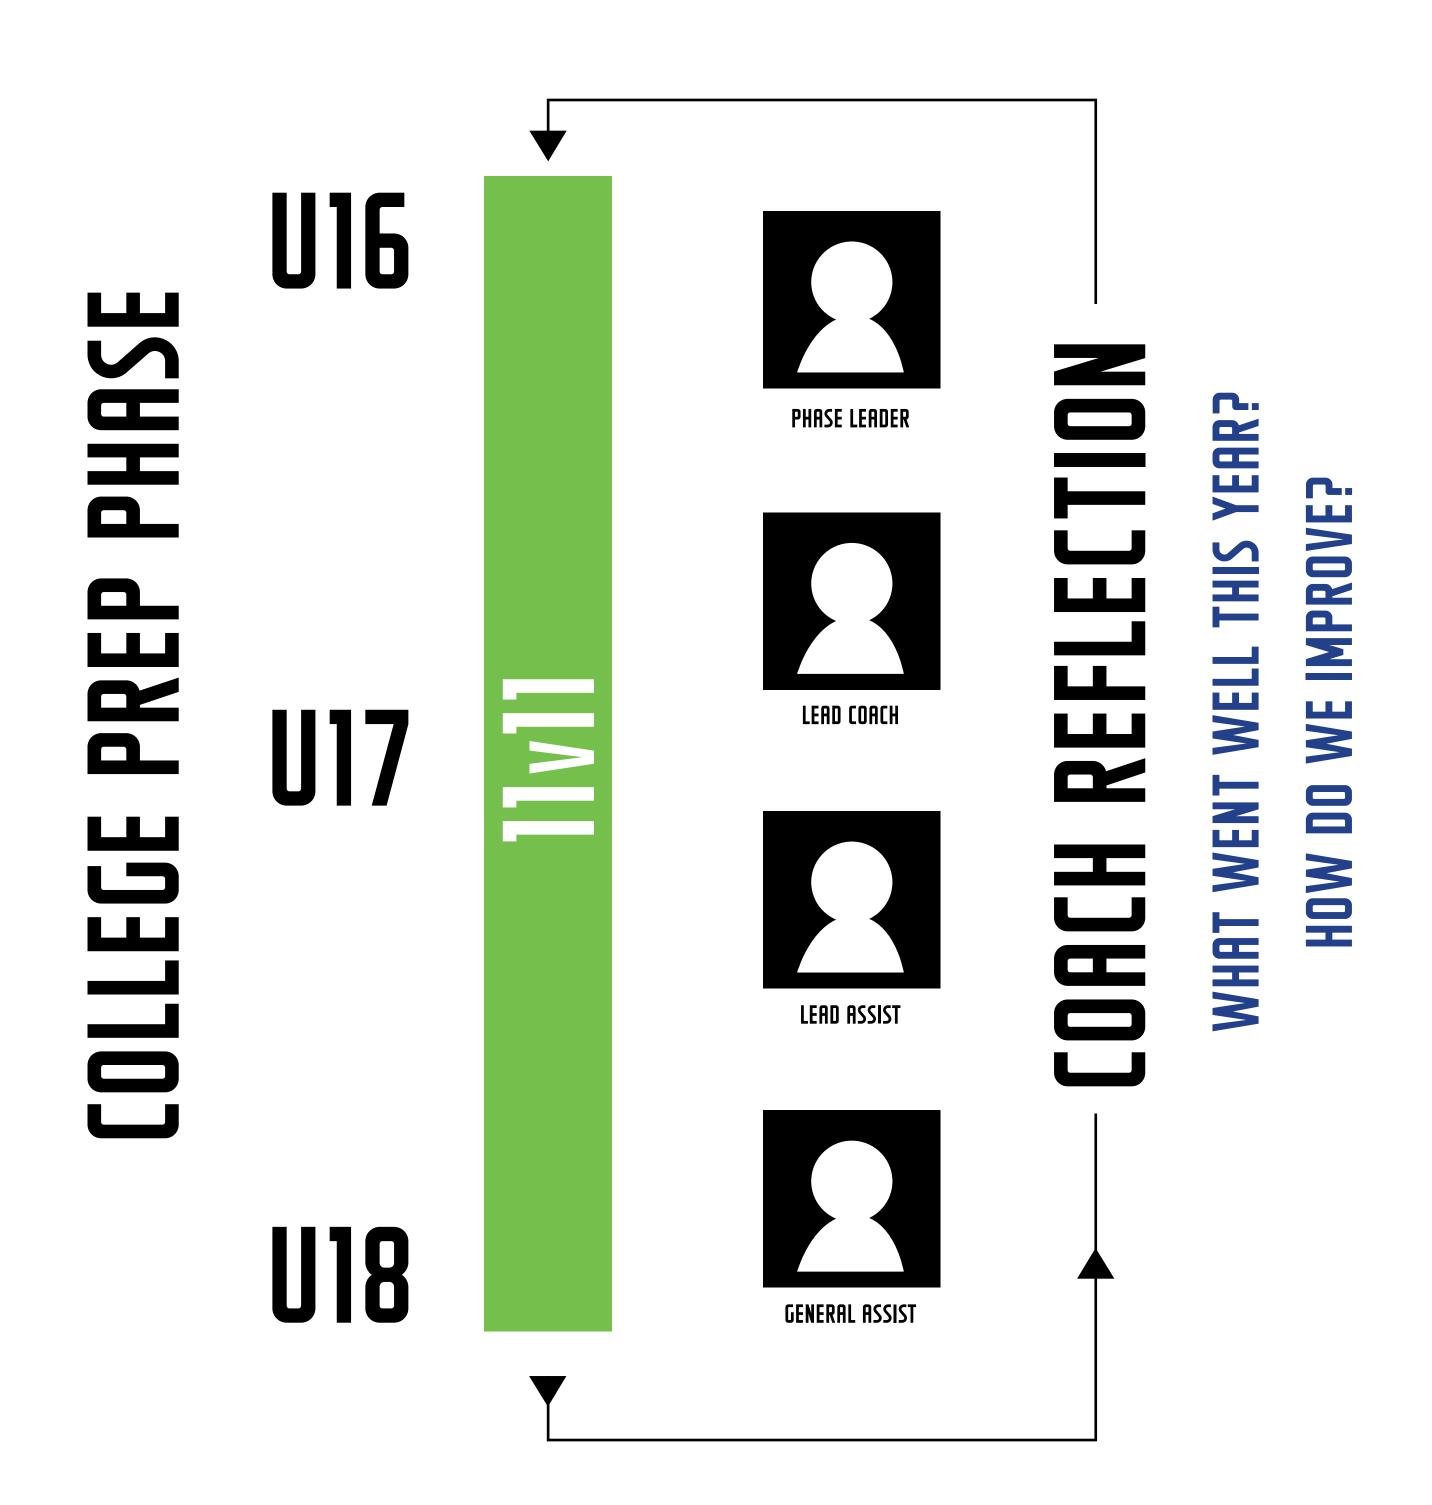

# TRAIN TO WIN THE GAME

Training to win the game is uncovering what we understand about our team and ourselves that will enable us to perform our best, win games, and move on to our highest level.

## COLLEGE **PREP PHASE**

### **PLAYER SPECIFIC FOCUSED MOVEMENT U16+**