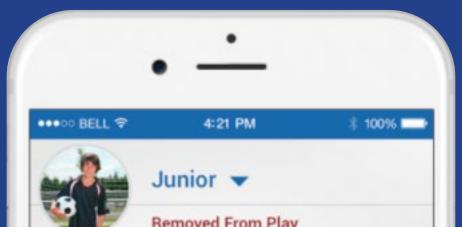

# SPORTG

All players receive a baseline brain physical at Legacy

All players Families should download

### Medical Centers Pre Season

Any head injury at practice or game is recorded in the app by the parent in conjunction with the coach at the activity

| HITS         | RETURN TO<br>ACTIVITY                                         | DOCTOR       |
|--------------|---------------------------------------------------------------|--------------|
| Lig          | ght Aerobic Acti                                              | vity         |
| 0-0-         |                                                               | -S           |
|              | uld not perform this<br>il after 4/18 at 3:57                 |              |
| light joggin | <b>tivity:</b> Exercise bike,<br>g.<br>plutely no weight lift |              |
|              |                                                               |              |
|              | Take Level 3 Evalua                                           | ition        |
|              |                                                               |              |
| (?)          |                                                               | 8            |
| (?)<br>LEARN | HISTORY                                                       | 8<br>ACCOUNT |

### the app

A follow up is scheduled at a Legacy to compare to the baseline - additional determined with the medical team

The SportGait technology combined with a doctors examination will take out the guess work with where the brain is at in its recovery.