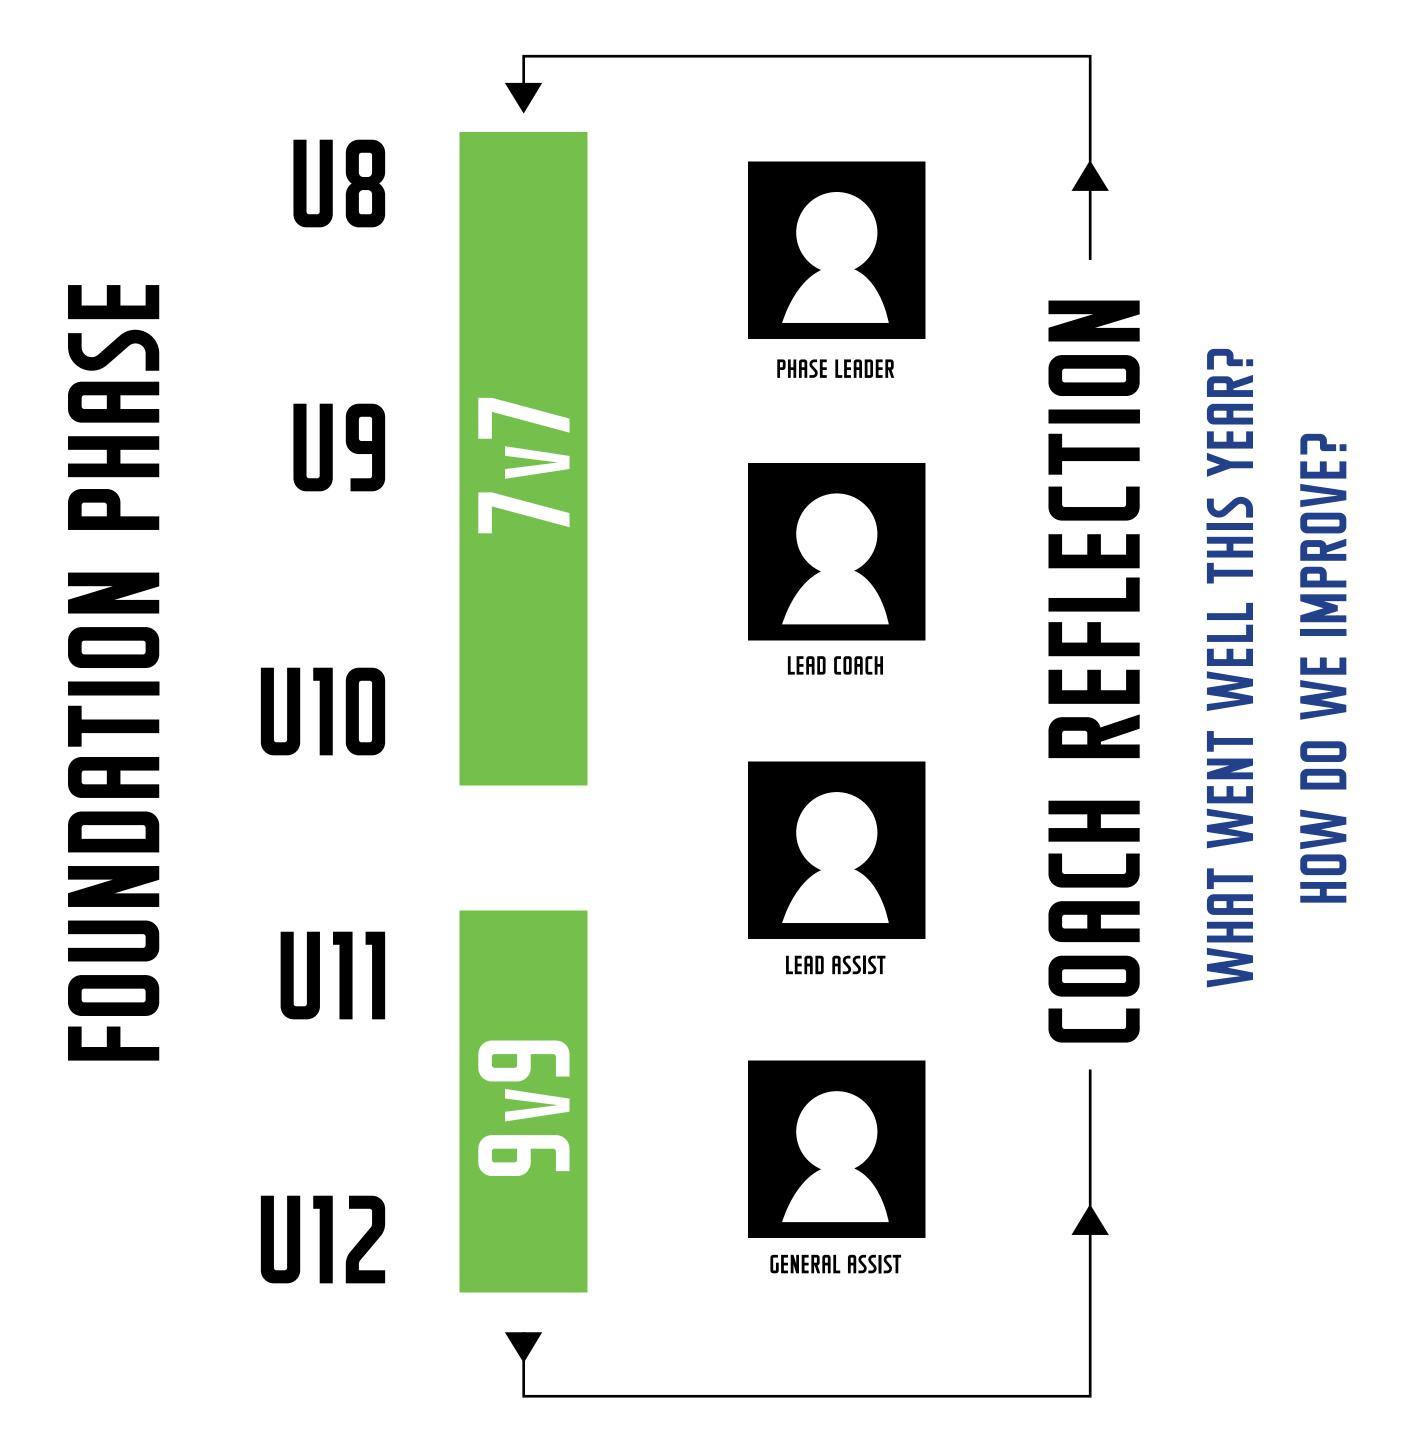

# TRAIN TO LOVE THE GAME

Create the foundation - Create a love for the game create a functional body that can move multi directions -7v7 through to 9v9 - Train for the love

## FOUNDATION PHASE **BUILDING A FOUNDATION**

### FOUNDATIONS OF MOVEMENT U8/U12